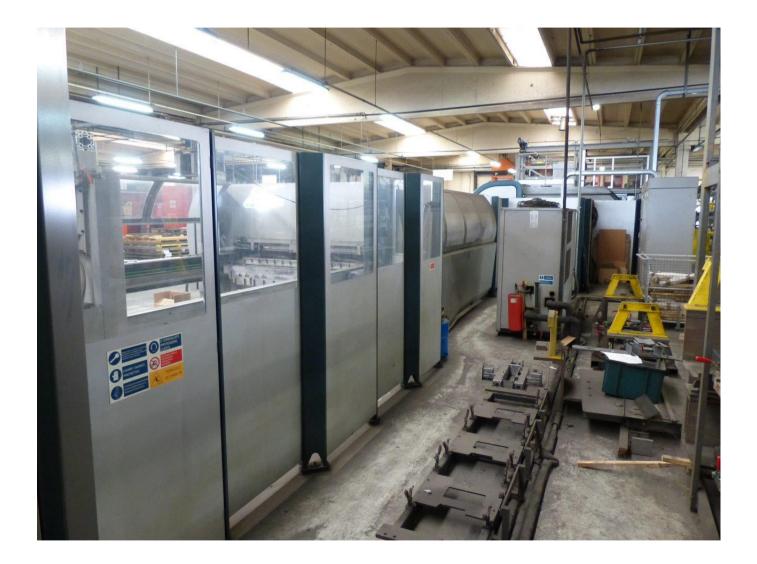

## Description

Machining and Bending Line SALVAGNINI S4 + P4, Cutting / Bending / Flexible Punching and Separating System, Type S4-0938 / P4 M0 730, Year 2003, shears and cuts metal parts from standard boards without any intermediate handling of the semi-finished parts, with sheet metal - SALVAGNINI delivery system, type MD1-3015.RCP.M6, 6 levels, field load per field 3,000 kg, SALVAGNINI control system, SALVAGNINI bending machine, type IA4015, feed system SALVAGNINI, type PCD 3015.RVA.VE 1, punching and separating system SALVAGNINI, type S4 SYS + P4 SYS, Electrical switchgear, Cooling system MTA SRL, Type TAE 201, Hydraulic pump, Compressor system with air pressure vessel GAMA VUOTO, Operation Hours: 28,000 / 35,000