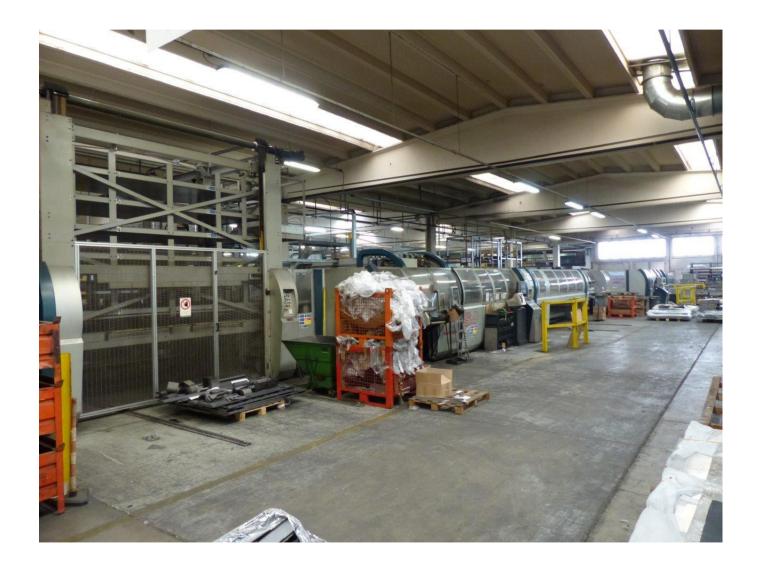

## Description

Machining and Bending Line SALVAGNINI S4 + P4, Cutting / Bending / Flexible Punching and Separating System, Type S4-0938 / P4 M0 730, Year 2003, shears and cuts metal parts from standard boards without any intermediate handling of the semi-finished parts, with sheet metal - SALVAGNINI delivery system, type MD1-3015.RCP.M6, 6 levels, field load per field 3,000 kg, SALVAGNINI control system, SALVAGNINI bending machine, type IA4015, feed system SALVAGNINI, type PCD 3015.RVA.VE 1, punching and separating system SALVAGNINI, type S4 SYS + P4 SYS, Electrical switchgear, Cooling system MTA SRL, Type TAE 201, Hydraulic pump, Compressor system with air pressure vessel GAMA VUOTO, Operation Hours: 28,000 / 35,000