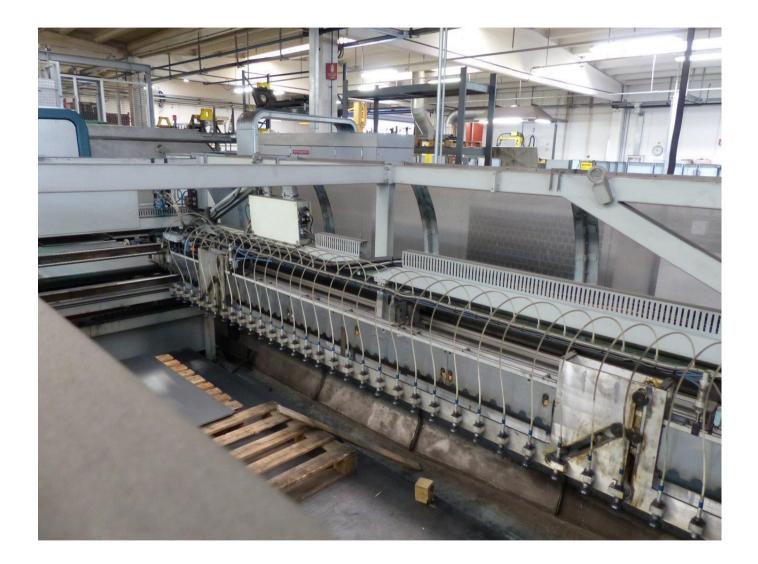

## Description

Machining and Bending Line SALVAGNINI S4 + P4, Cutting / Bending / Flexible Punching and Separating System, Type S4-0938 / P4 M0 730, Year 2003, shears and cuts metal parts from standard boards without any intermediate handling of the semi-finished parts, with sheet metal - SALVAGNINI delivery system, type MD1-3015.RCP.M6, 6 levels, field load per field 3,000 kg, SALVAGNINI control system, SALVAGNINI bending machine, type IA4015, feed system SALVAGNINI, type PCD 3015.RVA.VE 1, punching and separating system SALVAGNINI, type S4 SYS + P4 SYS, Electrical switchgear, Cooling system MTA SRL, Type TAE 201, Hydraulic pump, Compressor system with air pressure vessel GAMA VUOTO, Operation Hours: 28,000 / 35,000