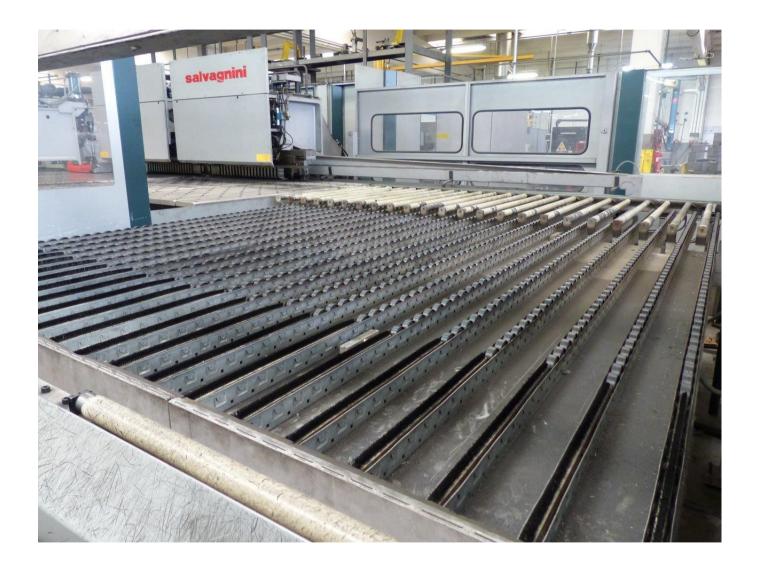

## Description

Machining and Bending Line SALVAGNINI S4 + P4, Cutting / Bending / Flexible Punching and Separating System, Type S4-0938 / P4 M0 730, Year 2003, shears and cuts metal parts from standard boards without any intermediate handling of the semi-finished parts, with sheet metal - SALVAGNINI delivery system, type MD1-3015.RCP.M6, 6 levels, field load per field 3,000 kg, SALVAGNINI control system, SALVAGNINI bending machine, type IA4015, feed system SALVAGNINI, type PCD 3015.RVA.VE 1, punching and separating system SALVAGNINI, type S4 SYS + P4 SYS, Electrical switchgear, Cooling system MTA SRL, Type TAE 201, Hydraulic pump, Compressor system with air pressure vessel GAMA VUOTO, Operation Hours: 28,000 / 35,000