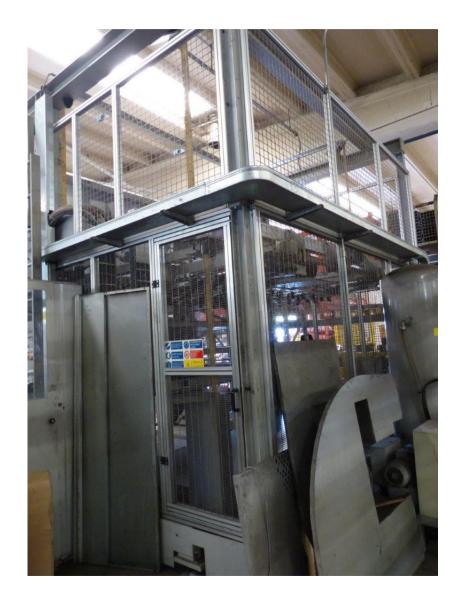

## Description

Machining and Bending Line SALVAGNINI S4 + P4, Cutting / Bending / Flexible Punching and Separating System, Type S4-0938 / P4 M0 730, Year 2003, shears and cuts metal parts from standard boards without any intermediate handling of the semi-finished parts, with sheet metal - SALVAGNINI delivery system, type MD1-3015.RCP.M6, 6 levels, field load per field 3,000 kg, SALVAGNINI control system, SALVAGNINI bending machine, type IA4015, feed system SALVAGNINI, type PCD 3015.RVA.VE 1, punching and separating system SALVAGNINI, type S4 SYS + P4 SYS, Electrical switchgear, Cooling system MTA SRL, Type TAE 201, Hydraulic pump, Compressor system with air pressure vessel GAMA VUOTO, Operation Hours: 28,000 / 35,000