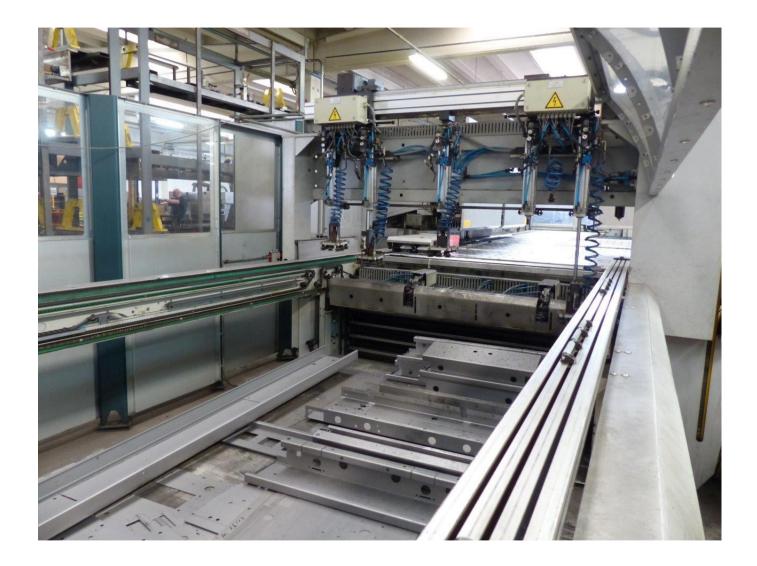

## Description

Machining and Bending Line SALVAGNINI S4 + P4, Cutting / Bending / Flexible Punching and Separating System, Type S4-0938 / P4 M0 730, Year 2003, shears and cuts metal parts from standard boards without any intermediate handling of the semi-finished parts, with sheet metal - SALVAGNINI delivery system, type MD1-3015.RCP.M6, 6 levels, field load per field 3,000 kg, SALVAGNINI control system, SALVAGNINI bending machine, type IA4015, feed system SALVAGNINI, type PCD 3015.RVA.VE 1, punching and separating system SALVAGNINI, type S4 SYS + P4 SYS, Electrical switchgear, Cooling system MTA SRL, Type TAE 201, Hydraulic pump, Compressor system with air pressure vessel GAMA VUOTO, Operation Hours: 28,000 / 35,000